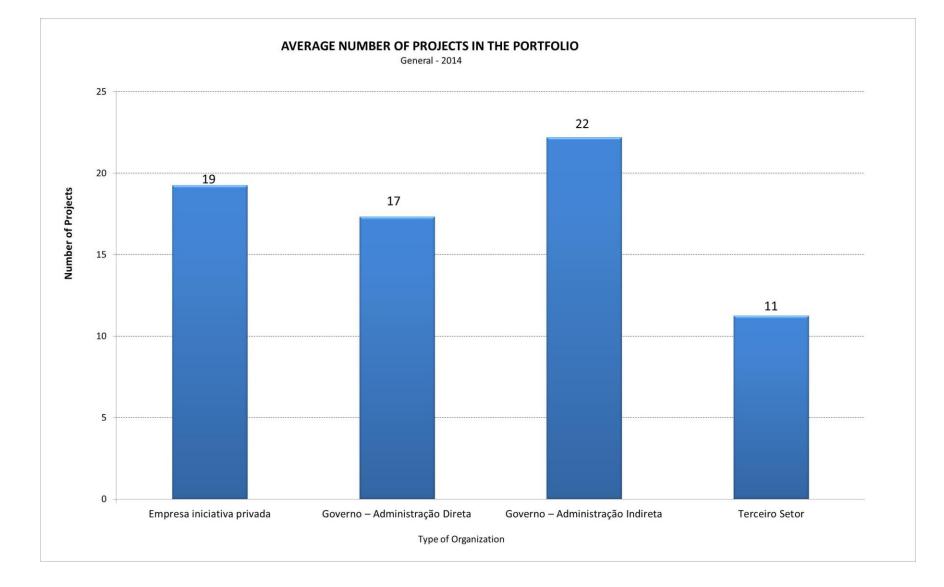

### **Participants**

| Type of Organization                    | # Respondents |
|-----------------------------------------|---------------|
| Private Organization                    | 323           |
| Government - Direct<br>Administration   | 33            |
| Government - Indirect<br>Administration | 43            |
| Non Government Organizations            | 16            |
| Totals                                  | 415           |

### **Average Number of Projects in the Portfolio**

**Average duration of each project** 

Maturity by Project Category Model