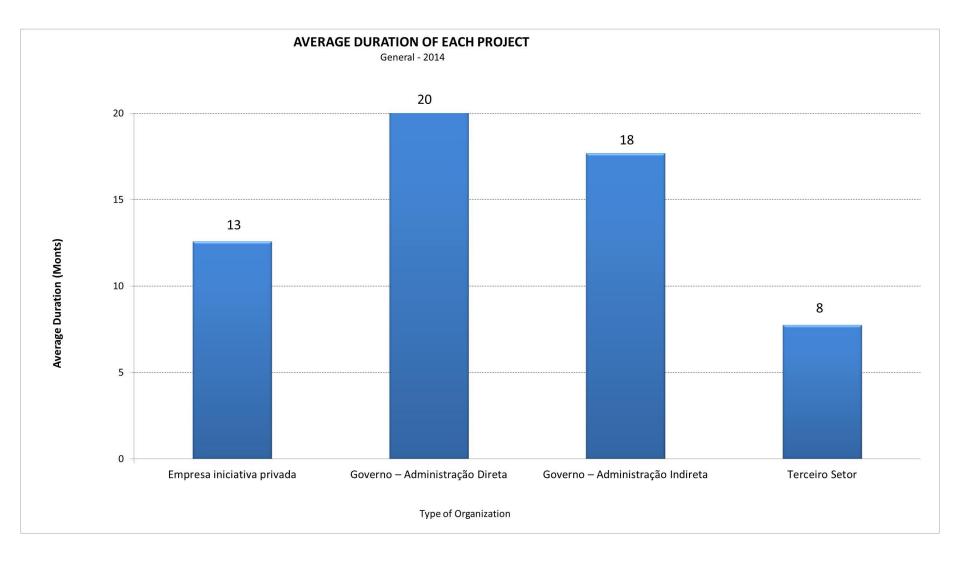

### **Participants**

| Type of Organization                    | # Respondents |
|-----------------------------------------|---------------|
| Private Organization                    | 323           |
| Government - Direct<br>Administration   | 33            |
| Government - Indirect<br>Administration | 43            |
| Non Government Organizations            | 16            |
| Totals                                  | 415           |

### **Average Number of Projects in the Portfolio**

**Average duration of each project** 

Maturity by Project Category Model