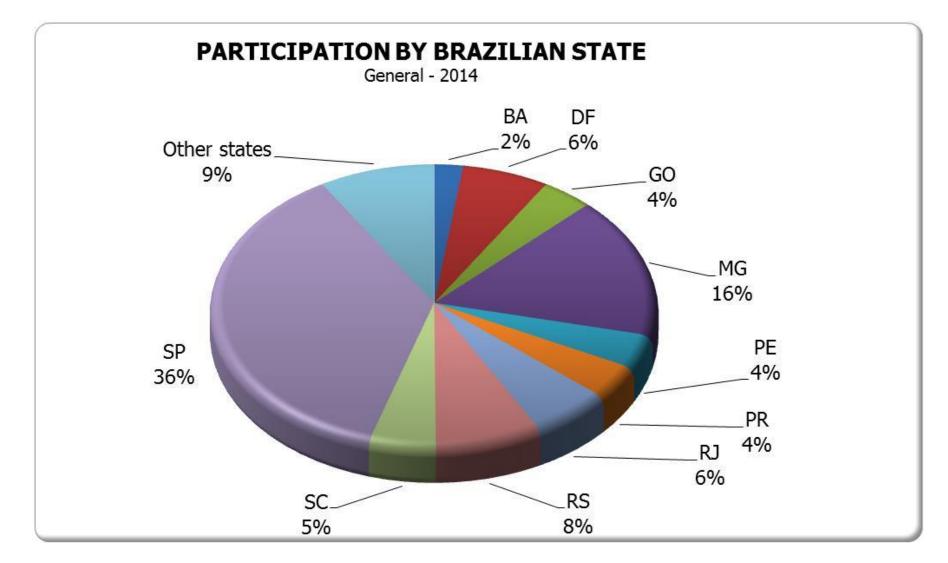

### **Participants profile: Brazilian States**

| BRAZILIAN ESTATE | # Respondents | Percentual | Maturity |
|------------------|---------------|------------|----------|
| AL               | 2             | 0,5%       |          |
| AM               | 3             | 0,7%       |          |
| BA               | 9             | 2,2%       | 2,38     |
| CE               | 5             | 1,2%       | 3,34     |
| DF               | 27            | 6,5%       | 2,77     |
| ES               | 7             | 1,7%       | 2,67     |
| GO               | 16            | 3,9%       | 2,47     |
| MG               | 67            | 16,1%      | 2,86     |
| MT               | 8             | 1,9%       | 2,28     |
| PA               | 3             | 0,7%       |          |
| PB               | 2             | 0,5%       |          |
| PE               | 16            | 3,9%       | 2,48     |
| PR               | 16            | 3,9%       | 2,54     |
| RJ               | 24            | 5,8%       | 2,04     |
| RN               | 1             | 0,2%       |          |
| RO               | 1             | 0,2%       |          |
| RS               | 32            | 7,7%       | 2,81     |
| SC               | 20            | 4,8%       | 2,73     |
| SE               | 4             | 1,0%       |          |
| SP               | 152           | 36,6%      | 2,58     |
| Totals           | 415           | 100,0%     | 2,64     |

Project Management Maturity Research 2014

Copyright - Russell D. Archibald and Darci S. Prado

**Participants profile: Brazilian States** 

São Paulo is the state with higher participation at the research.