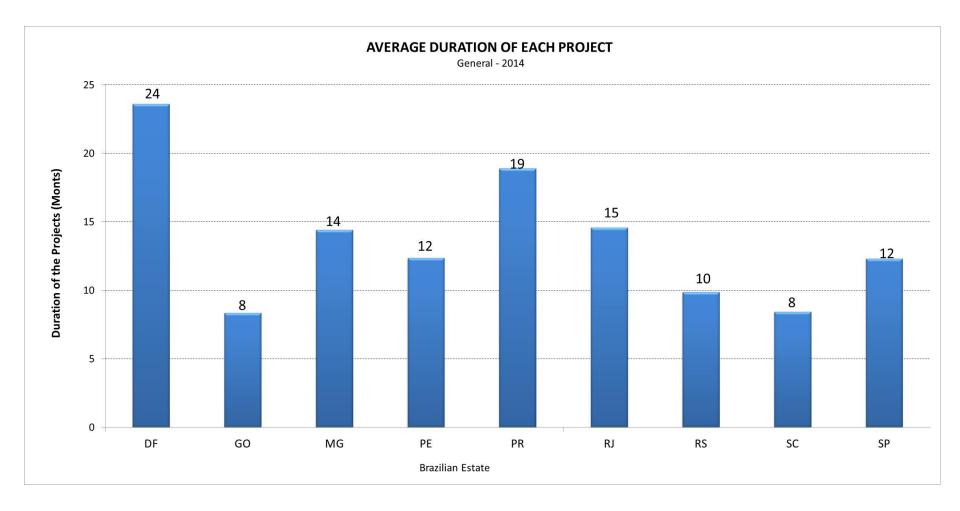

## **Participants**

| Brazilian Estate | # Respondents |
|------------------|---------------|
| DF               | 27            |
| GO               | 16            |
| MG               | 67            |
| PE               | 16            |
| PR               | 16            |
| RJ               | 24            |
| RS               | 32            |
| SC               | 20            |
| SP               | 152           |
| Total            | 415           |

## **Average value of the Portfolio**