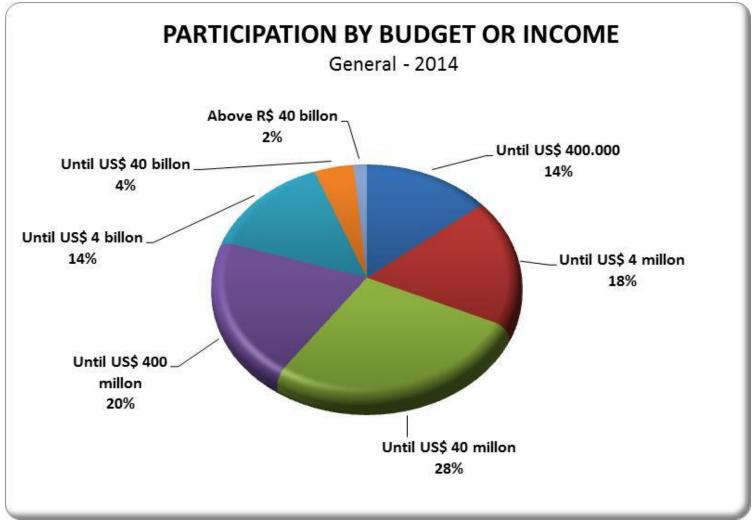

### **Participants profile: Budget**

| BUDGET OR INCOME      | # Respondents | Percentual | Maturity |
|-----------------------|---------------|------------|----------|
| Until US\$ 400.000    | 58            | 14,0%      | 2,76     |
| Until US\$ 4 millon   | 74            | 17,8%      | 2,63     |
| Until US\$ 40 millon  | 116           | 28,0%      | 2,56     |
| Until US\$ 400 millon | 84            | 20,2%      | 2,75     |
| Until US\$ 4 billon   | 59            | 14,2%      | 2,62     |
| Until US\$ 40 billon  | 18            | 4,3%       | 2,58     |
| Above R\$ 40 billon   | 6             | 1,4%       | 2,60     |
| Totals                | 415           | 100%       | 2,64     |

### **Participants profile: Budget**

32% of organizations have budget up to US\$ 4 million.

40% of organizations have budget greater than US\$ 40 million.