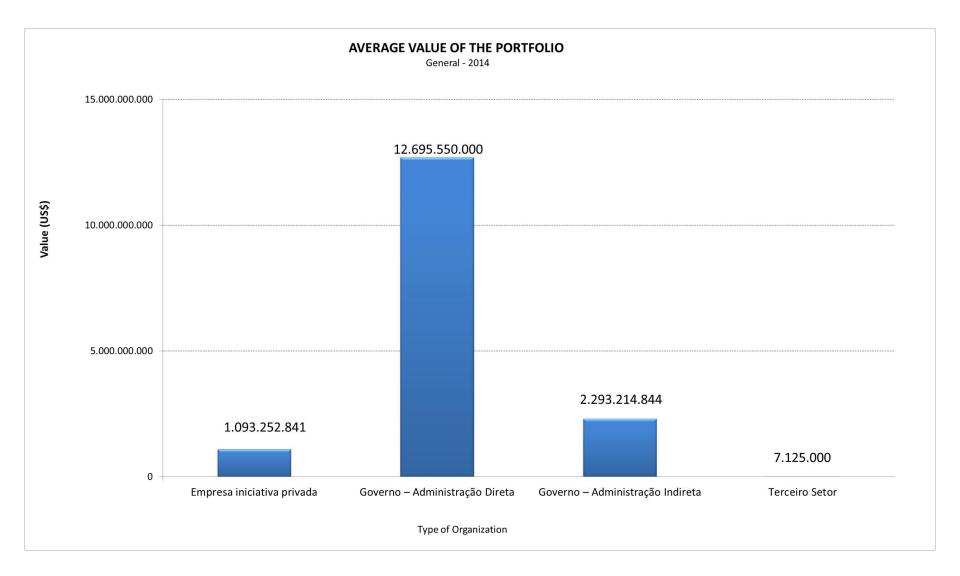

ian States** 

São Paulo is the state with higher participation at the research.



Project

rity by Category Model



# **Size Comparison**



# **A – By Organization Type**



### **Participants**

| Type of Organization                    | # Respondents |
|-----------------------------------------|---------------|
| Private Organization                    | 323           |
| Government - Direct<br>Administration   | 33            |
| Government - Indirect<br>Administration | 43            |
| Non Government Organizations            | 16            |
| Totals                                  | 415           |



### **Average Number of Projects in the Portfolio**



**Average duration of each project** 



Maturity by Project Category Model



### Average value of the Portfolio (US\$)





# **B** – By Project Category



### **Participants**

| Project Category (Archibald Model)     | # of Respondents |
|----------------------------------------|------------------|
| Organizational Changes                 | 74               |
| Design (engeneering)                   | 15               |
| Facilities (Construction & Mounting)   | 80               |
| Information Systems (sw)               | 130              |
| New Product and Service<br>Development | 45               |
| Research & Development                 | 11               |
| Total                                  | 415              |

Only classes with over 10 participants.



### **Average Number of Projects in the Portfolio**







Maturity by Project Category Model



## **Average Cost of the Portfolio**