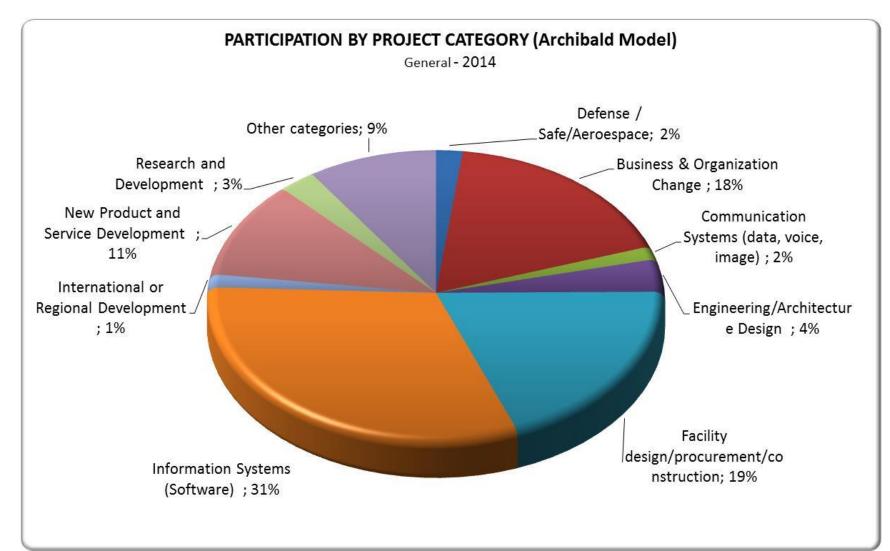

#### The following categories were present at the research.

| PROJECT CATEGORY<br>(ARCHIBALD MODEL)         | # Respondents | Percentual | Maturity |
|-----------------------------------------------|---------------|------------|----------|
| Defense / Safe/Aeroespace                     | 8             | 1,9%       | 2,93     |
| Business & Organization Change                | 74            | 17,8%      | 2,52     |
| Communication Systems (data,<br>voice, image) | 6             | 1,4%       | 2,52     |
| Engineering/Architecture Design               | 15            | 3,6%       | 2,77     |
| Facility<br>design/procurement/construction   | 80            | 19,3%      | 2,78     |
| Information Systems (Software)                | 130           | 31,3%      | 2,61     |
| International or Regional<br>Development      | 6             | 1,4%       | 2,75     |
| New Product and Service<br>Development        | 45            | 10,8%      | 2,55     |
| Research and Development                      | 11            | 2,7%       | 2,68     |
| Other categories                              | 39            | 9,4%       | 2,57     |
| Media & Entertainment                         | 1             | 0,2%       |          |
| Totals                                        | 415           | 100,0%     | 2,64     |

### **Participants profile: Project Category**

The INDIVIDUAL category with the highest participation was the *Information Systems (sw)*.

Project

ritv bv Category Model