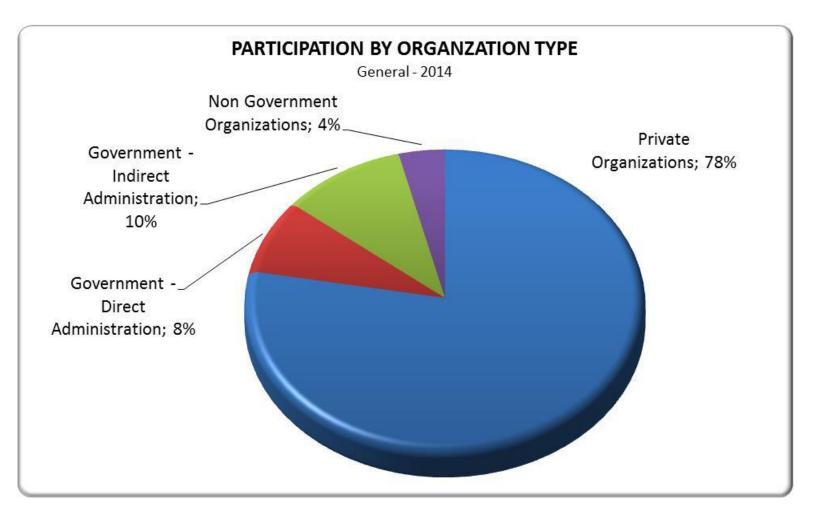

### **Participants by Organization Type**

All organization types were present at the 2014 research.

| Organization Type                       | #Respondents | %     | Maturity |
|-----------------------------------------|--------------|-------|----------|
| Private Organizations                   | 323          | 77,8% | 2,68     |
| Government - Direct<br>Administration   | 33           | 8,0%  | 2,48     |
| Government - Indirect<br>Administration | 43           | 10,4% | 2,51     |
| Non Government Organizations            | 16           | 3,9%  | 2,44     |
| TOTALS                                  | 415          | 100%  | 2,64     |

### **Participants by Organization Type**

Emphasis on the participation of the Private Organizations.