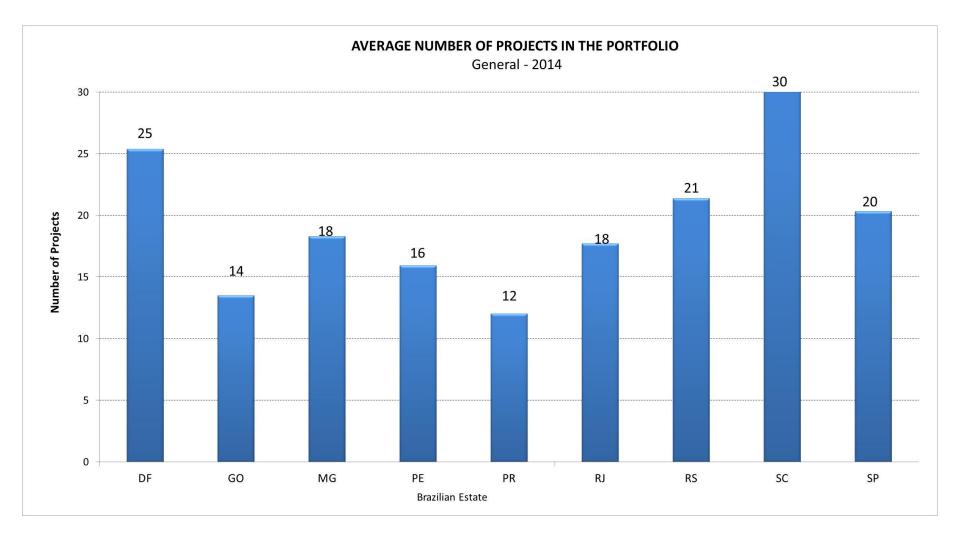

## **Participants**

| Brazilian Estate | # Respondents |
|------------------|---------------|
| DF               | 27            |
| GO               | 16            |
| MG               | 67            |
| PE               | 16            |
| PR               | 16            |
| RJ               | 24            |
| RS               | 32            |
| SC               | 20            |
| SP               | 152           |
| Total            | 415           |

## **Average Number of Projects in the Portfolio**

Maturity by Project Category Model **Average duration of each project** 

rity by Project

Category Model

Matu