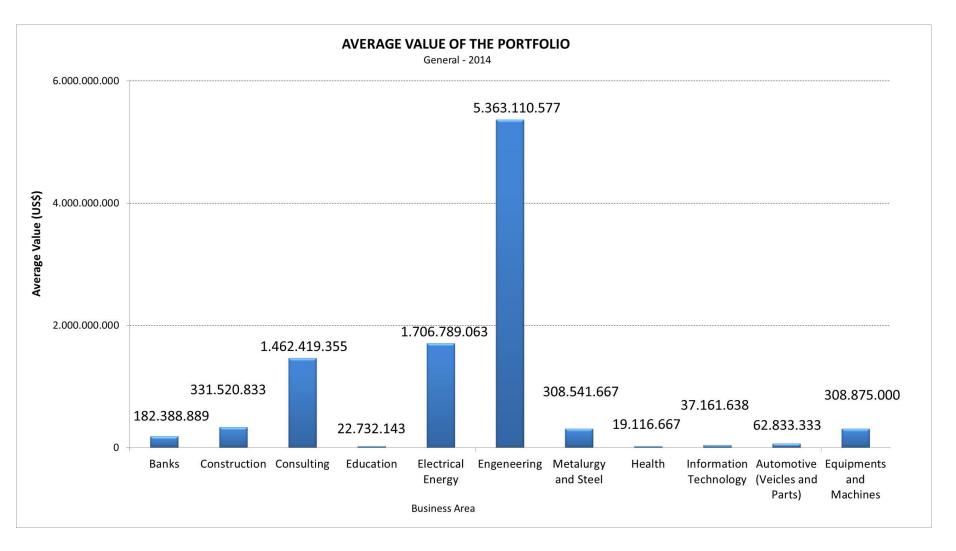

## **Participants**

| Business Area                  | # of Respondents |
|--------------------------------|------------------|
| Banks                          | 10               |
| Construction                   | 32               |
| Consulting                     | 40               |
| Education                      | 21               |
| Electrical Energy              | 18               |
| Engeneering                    | 32               |
| Metalurgy and Steel            | 16               |
| Health                         | 24               |
| Information Technology         | 75               |
| Automotive (Veicles and Parts) | 10               |
| Equipments and Machines        | 13               |
| Total                          | 415              |

## **Average value of the Portfolio**