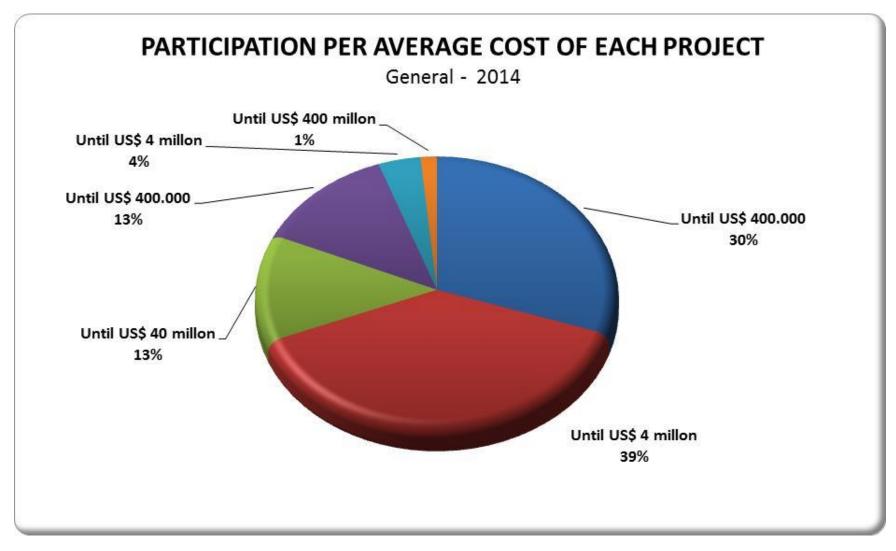

### Participants profile: Average Cost of Each Project

| Average Cost of Each<br>Project | # Respondents | Percentual |
|---------------------------------|---------------|------------|
| Until US\$ 400.000              | 100           | 30,2%      |
| Until US\$ 4 millon             | 128           | 38,7%      |
| Until US\$ 40 millon            | 42            | 12,7%      |
| Until US\$ 400.000              | 43            | 13,0%      |
| Until US\$ 4 millon             | 13            | 3,9%       |
| Until US\$ 400 millon           | 5             | 1,5%       |
| Total Geral                     | 331           | 100,0%     |

69% of organization have portfolios whose cost projects is up to US\$ 4 million each.