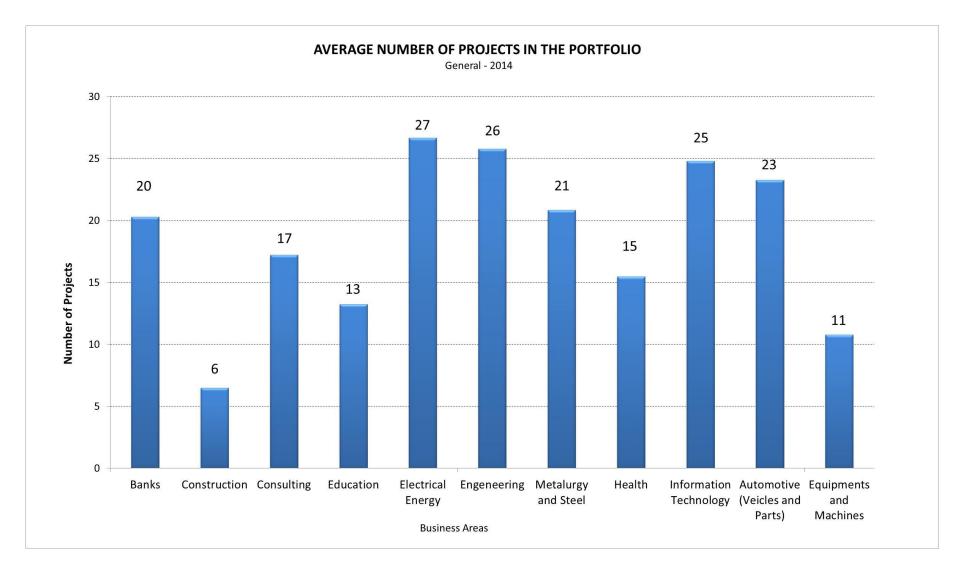

## **Participants**

| Business Area                  | # of Respondents |
|--------------------------------|------------------|
| Banks                          | 10               |
| Construction                   | 32               |
| Consulting                     | 40               |
| Education                      | 21               |
| Electrical Energy              | 18               |
| Engeneering                    | 32               |
| Metalurgy and Steel            | 16               |
| Health                         | 24               |
| Information Technology         | 75               |
| Automotive (Veicles and Parts) | 10               |
| Equipments and Machines        | 13               |
| Total                          | 415              |

## **Average Number of Projects in the Portfolio**

Maturity by Project Category Model