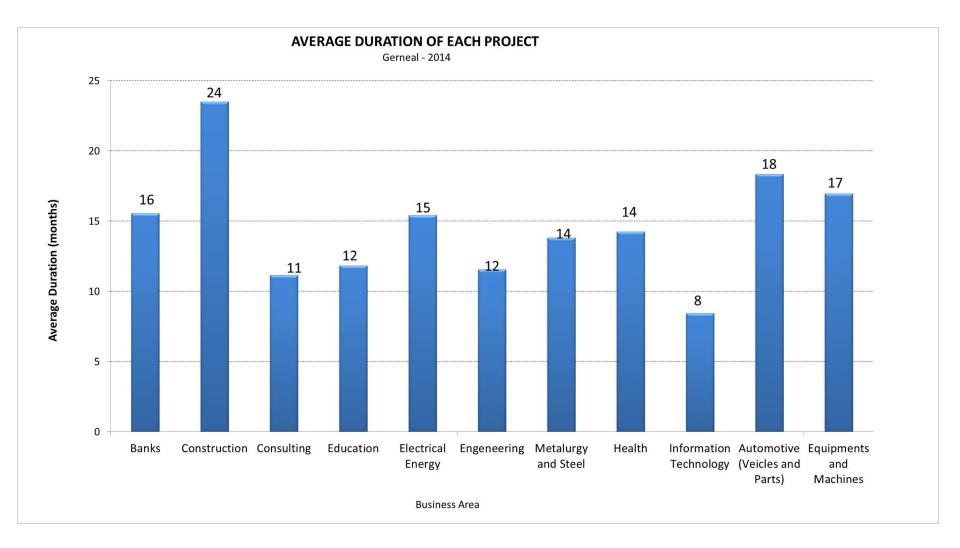

## **Participants**

| Business Area                  | # of Respondents |
|--------------------------------|------------------|
| Banks                          | 10               |
| Construction                   | 32               |
| Consulting                     | 40               |
| Education                      | 21               |
| Electrical Energy              | 18               |
| Engeneering                    | 32               |
| Metalurgy and Steel            | 16               |
| Health                         | 24               |
| Information Technology         | 75               |
| Automotive (Veicles and Parts) | 10               |
| Equipments and Machines        | 13               |
| Total                          | 415              |

# **Average duration of each project**

Maturity by Project Category Model