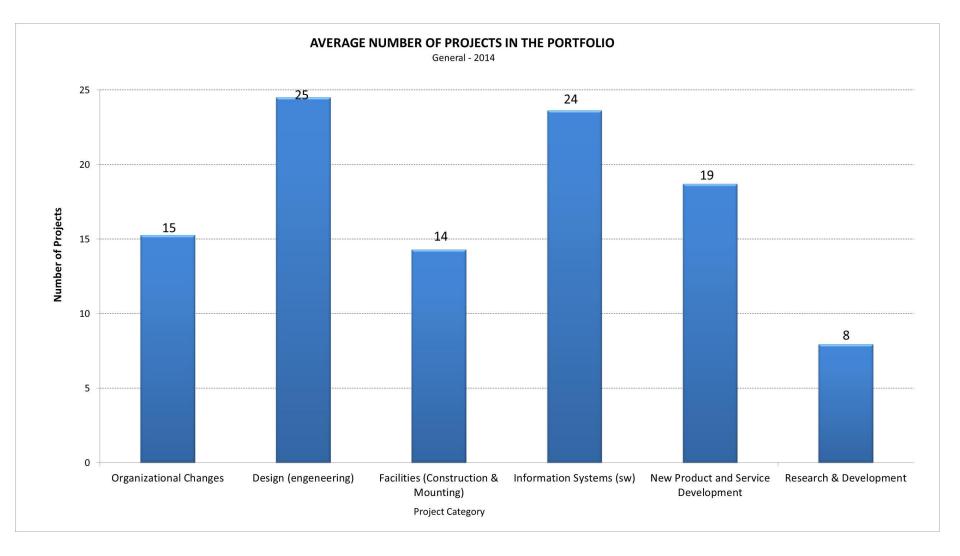

### **Participants profile: Project Category**

The INDIVIDUAL category with the highest participation was the *Information Systems (sw)*.

Project

ritv bv Category Model

### **Average Number of Projects in the Portfolio**

Maturity by Project Category Model