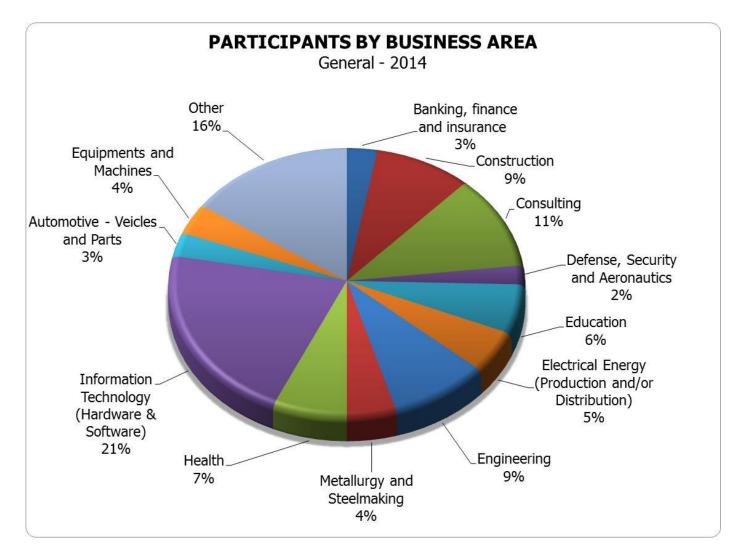

#### Only the following categories were present at the research.

| BUSINESS AREA                                                  | # Respondents | Percentual | Maturity |
|----------------------------------------------------------------|---------------|------------|----------|
| Agriculture, Cattle Raising, Silviculture e Forest Exploration | 2             | 0,5%       |          |
| Food and beverage                                              | 5             | 1,2%       | 1,88     |
| Banking, finance and insurance                                 | 10            | 2,4%       | 2,84     |
| Trading                                                        | 5             | 1,2%       | 3,22     |
| Construction                                                   | 32            | 7,7%       | 2,91     |
| Consulting                                                     | 40            | 9,6%       | 2,88     |
| Defense, Security and Aeronautics                              | 8             | 1,9%       | 2,63     |
| Education                                                      | 21            | 5,1%       | 2,61     |
| Electrical Energy (Production and/or Distribution)             | 18            | 4,3%       | 2,62     |
| Engineering                                                    | 32            | 7,7%       | 2,82     |
| Pharmaceutical                                                 | 5             | 1,2%       | 2,59     |
| Mining                                                         | 3             | 0,7%       |          |
| Metallurgy and Steelmaking                                     | 16            | 3,9%       | 2,64     |
| Paper and Cellulose                                            | 4             | 1,0%       |          |
| Oil and Gas                                                    | 7             | 1,7%       | 1,94     |
| Health                                                         | 24            | 5,8%       | 2,38     |
| Information Technology (Hardware & Software)                   | 75            | 18,1%      | 2,63     |
| Telecommunications                                             | 8             | 1,9%       | 2,80     |
| Logistics                                                      | 8             | 1,9%       | 2,53     |
| Turism                                                         | 1             | 0,2%       |          |
| Automotive & Automotive Parts                                  | 10            | 2,4%       | 2,66     |
| Other                                                          | 55            | 13,3%      | 2,53     |
| Distribution (Whater and Gas)                                  | 6             | 1,4%       | 2,55     |
| Clothing, Footwear, Fashion and Sports Equipment               | 1             | 0,2%       | 2.5      |
| Refractories, Ceramic and Glass                                | 1             | 0,2%       |          |
| Equipments and Machines                                        | 13            | 3,1%       | 2,65     |
| Chemistry and Petrochemical                                    | 4             | 1,0%       | 2,01     |
| Textiles                                                       | 11            | 0,2%       |          |
| Totals                                                         | 415           | 100,0%     | 2,64     |

### Participants profile: Business Area

The INDIVIDUAL area with the highest participation was the Information Systems (Hd & Sw).